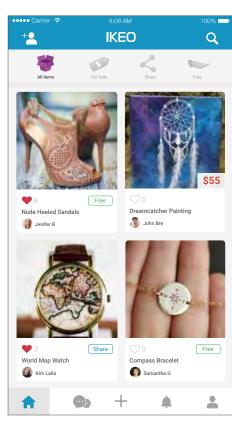

RAME SKETCHES TASK #2**



# LOW-FIDILITY WIREFRAME

### Lo-Fi Wireframe Task #1: New User (Create Account & Add Friend)



### Lo-Fi Wireframe Task #2: Add Item & Share Item



# UI DESIGN (OPTIONAL DESIGN)











#### Nreader App by Amanda koh jia xin, via Behance

Bē by Amanda koh jia xin

₮±3k ♥ 405

Pinned from behance.net







Ø

**@** 

























Unique App Design, Nreader #App #Design (www.pinterest.com...)

Bē by Amanda koh jia xin

₹± 2.3k ♥ 268

Pinned from behance.net













# Iconography





















### Optional UI Style



### Final UI DesignTask #1































# Final UI Design Task #2



| ₩0

**2** 

♠ 
♠ 
♣ 
♣

**●**0 | **●**2

ondition 5 out of 10

**^ 9** +

**●**0 | **●**2

John

### **Newsfeed Page**



### Final



### **Interactive Prototype**



To View interactive Prototype, please contact pantipamd@gmail.com

# THANK YOU