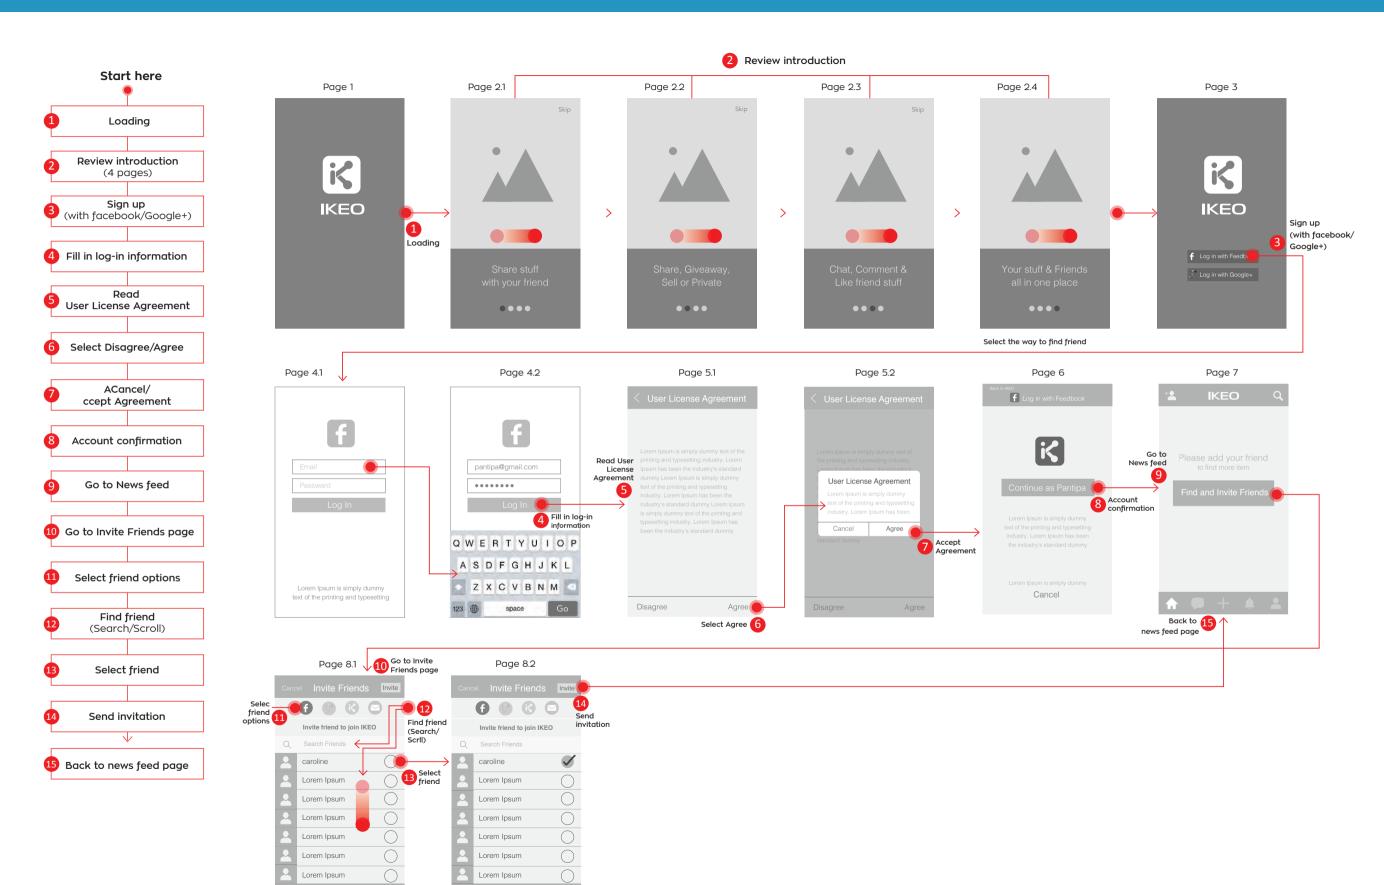

or sell items to their friends.

# **USER TASK FLOW**



### **Task Flow Revision**



#### **Current Task Flow** Select "Add" Back to Add photo Set item Save icon of item detail new feed Select "Add" icon Add photo of item Add photo of item Add Item NEWS FEED Add Photos Please add your friends on Setting to find more itmes. Category Collectibles = Collectibles Condition Shareable Camera Photo Library For Sale Options A Q . + = 1 A Q . Cancel Set item detail Back to new feed NEWS FEED $\oplus$ All Items For Sale Shared Free This is test Category Condition

A Q . + M 1

### **Task Flow Revision**



# WIREFRAME SKETCHES

### **WIREFRAME SKETCHES TASK #1**



### **WIREFRAME SKETCHES TASK #2**



# LOW-FIDILITY WIREFRAME

### Lo-Fi Wireframe Task #1: New User (Create Account & Add Friend)



### Lo-Fi Wireframe Task #2: Add Item & Share Item



# UI DESIGN (OPTIONAL DESIGN)











#### Nreader App by Amanda koh jia xin, via Behance

Bē by Amanda koh jia xin

₮±3k ♥ 405

Pinned from behance.net







Ø

**@** 

























Unique App Design, Nreader #App #Design (www.pinterest.com...)

Bē by Amanda koh jia xin

₹± 2.3k ♥ 268

Pinned from behance.net













# Iconography





















### Optional UI Style



### Final UI DesignTask #1































# Final UI Design Task #2



| ₩0

**2** 

♠ 
♠ 
♣ 
♣

**●**0 | **●**2

ondition 5 out of 10

**^ 9** +

**●**0 | **●**2

John

### **Newsfeed Page**



### Final



### **Interactive Prototype**



To View interactive Prototype, please contact pantipamd@gmail.com

# THANK YOU