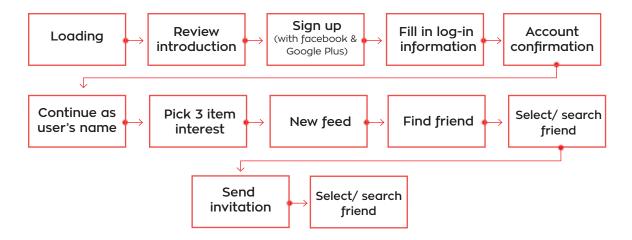

### **Project Description**

**IKEO** is a place that allows users to organize their items and share them with their close circle of friends. Users can monitor and track items that have been shared and returned. Users can also give away items or sell items to their friends.

# **USER TASK FLOW**



### **Task Flow Revision**



#### **Current Task Flow** Select "Add" Back to Add photo Set item Save icon of item detail new feed Select "Add" icon Add photo of item Add photo of item Add Item NEWS FEED Add Photos Please add your friends on Setting to find more itmes. Category Collectibles = Collectibles Condition Shareable Camera Photo Library For Sale Options A Q . + = 1 A Q . Cancel Set item detail Back to new feed NEWS FEED $\oplus$ All Items For Sale Shared Free This is test Category Condition

A Q . + M 1

### **Task Flow Revision**



# WIREFRAME SKETCHES

### **WIREFRAME SKETCHES TASK #1**



### **WIREFRAME SKETCHES TASK #2**



# LOW-FIDILITY WIREFRAME

### Lo-Fi Wireframe Task #1: New User (Create Account & Add Friend)



### Lo-Fi Wireframe Task #2: Add Item & Share Item



# UI DESIGN (OPTIONAL DESIGN)