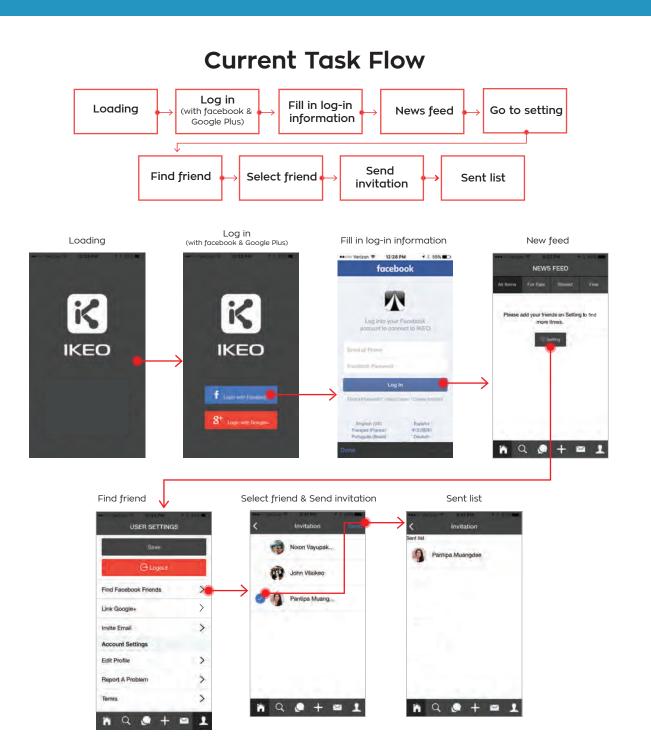

### **Task Flow Revision**

#### **Current Task Flow** Select "Add" Back to Add photo Set item Save icon of item detail new feed Select "Add" icon Add photo of item Add photo of item Add Item NEWS FEED Add Photos Please add your friends on Setting to find more itmes. Category Collectibles = Collectibles Condition Shareable Camera Photo Library For Sale Options A Q . + = 1 A Q . Cancel Set item detail Back to new feed NEWS FEED $\oplus$ All Items For Sale Shared Free This is test Category Condition