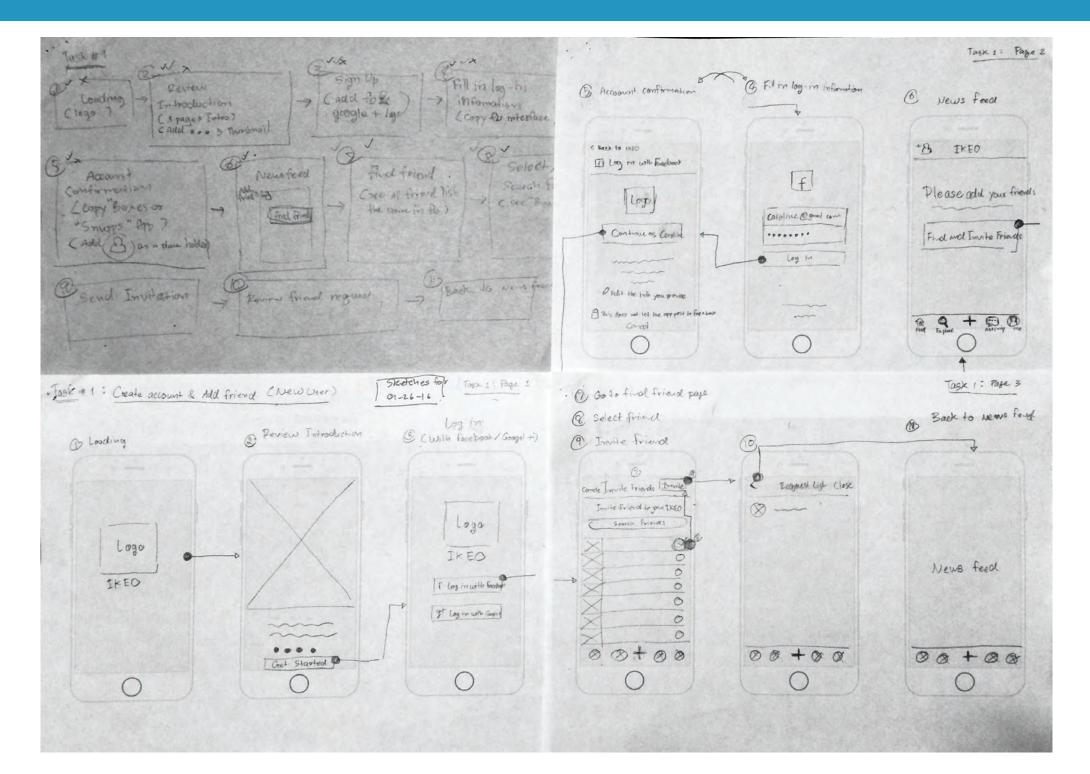

### **WIREFRAME SKETCHES TASK #1**

### Lo-Fi Wireframe Task #1: New User (Create Account & Add Friend)