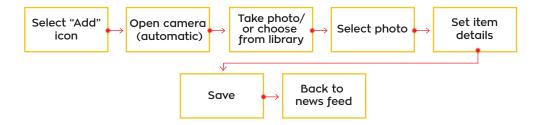

#### **Current Task Flow** Select "Add" Back to Add photo Set item Save icon of item detail new feed Select "Add" icon Add photo of item Add photo of item Add Item NEWS FEED Add Photos Please add your friends on Setting to find more itmes. Category Collectibles = Collectibles Condition Shareable Camera Photo Library For Sale Options A Q . + = 1 A Q . Cancel Set item detail Back to new feed NEWS FEED $\oplus$ All Items For Sale Shared Free This is test Category Condition