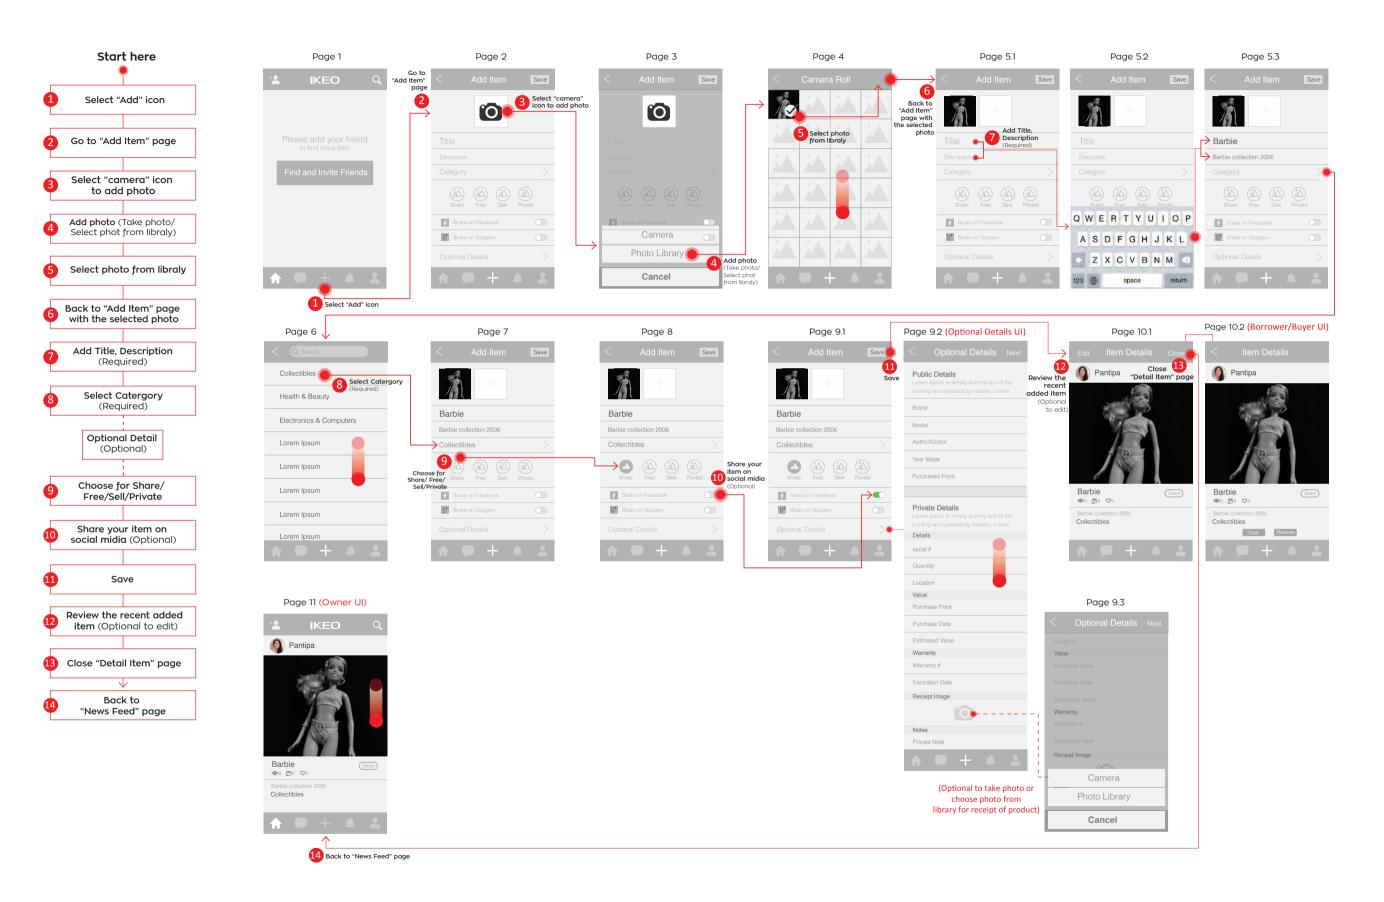

### **Task Flow Revision**



#### **Current Task Flow** Select "Add" Back to Add photo Set item Save icon of item detail new feed Select "Add" icon Add photo of item Add photo of item Add Item NEWS FEED Add Photos Please add your friends on Setting to find more itmes. Category Collectibles = Collectibles Condition Shareable Camera Photo Library For Sale Options A Q . + = 1 A Q . Cancel Set item detail Back to new feed NEWS FEED $\oplus$ All Items For Sale Shared Free This is test Category Condition

A Q . + M 1

### **Task Flow Revision**



# WIREFRAME SKETCHES

### **WIREFRAME SKETCHES TASK #1**



### **WIREFRAME SKETCHES TASK #2**



# LOW-FIDILITY WIREFRAME

### Lo-Fi Wireframe Task #1: New User (Create Account & Add Friend)



### Lo-Fi Wireframe Task #2: Add Item & Share Item



# UI DESIGN (OPTIONAL DESIGN)











#### Nreader App by Amanda koh jia xin, via Behance

Bē by Amanda koh jia xin

₮±3k ♥ 405

Pinned from behance.net







Ø

**@** 

























Unique App Design, Nreader #App #Design (www.pinterest.com...)

Bē by Amanda koh jia xin

₹± 2.3k ♥ 268

Pinned from behance.net













# Iconography





















### Optional UI Style



### Final UI DesignTask #1































# Final UI Design Task #2



| ₩0

**2** 

♠ 
♠ 
♣ 
♣

**●**0 | **●**2

ondition 5 out of 10

**^ 9** +

**●**0 | **●**2

John

### **Newsfeed Page**



### Final



### **Interactive Prototype**



To View interactive Prototype, please contact pantipamd@gmail.com

# THANK YOU