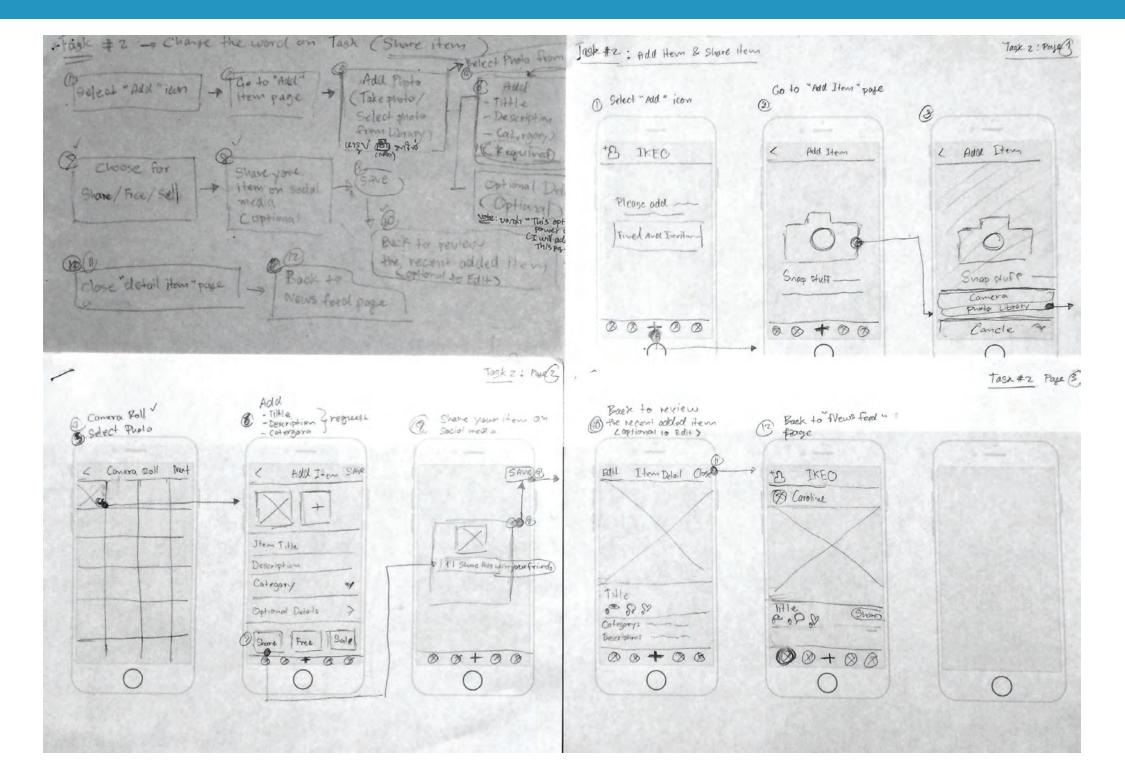

### **WIREFRAME SKETCHES TASK #2**

### Lo-Fi Wireframe Task #2: Add Item & Share Item