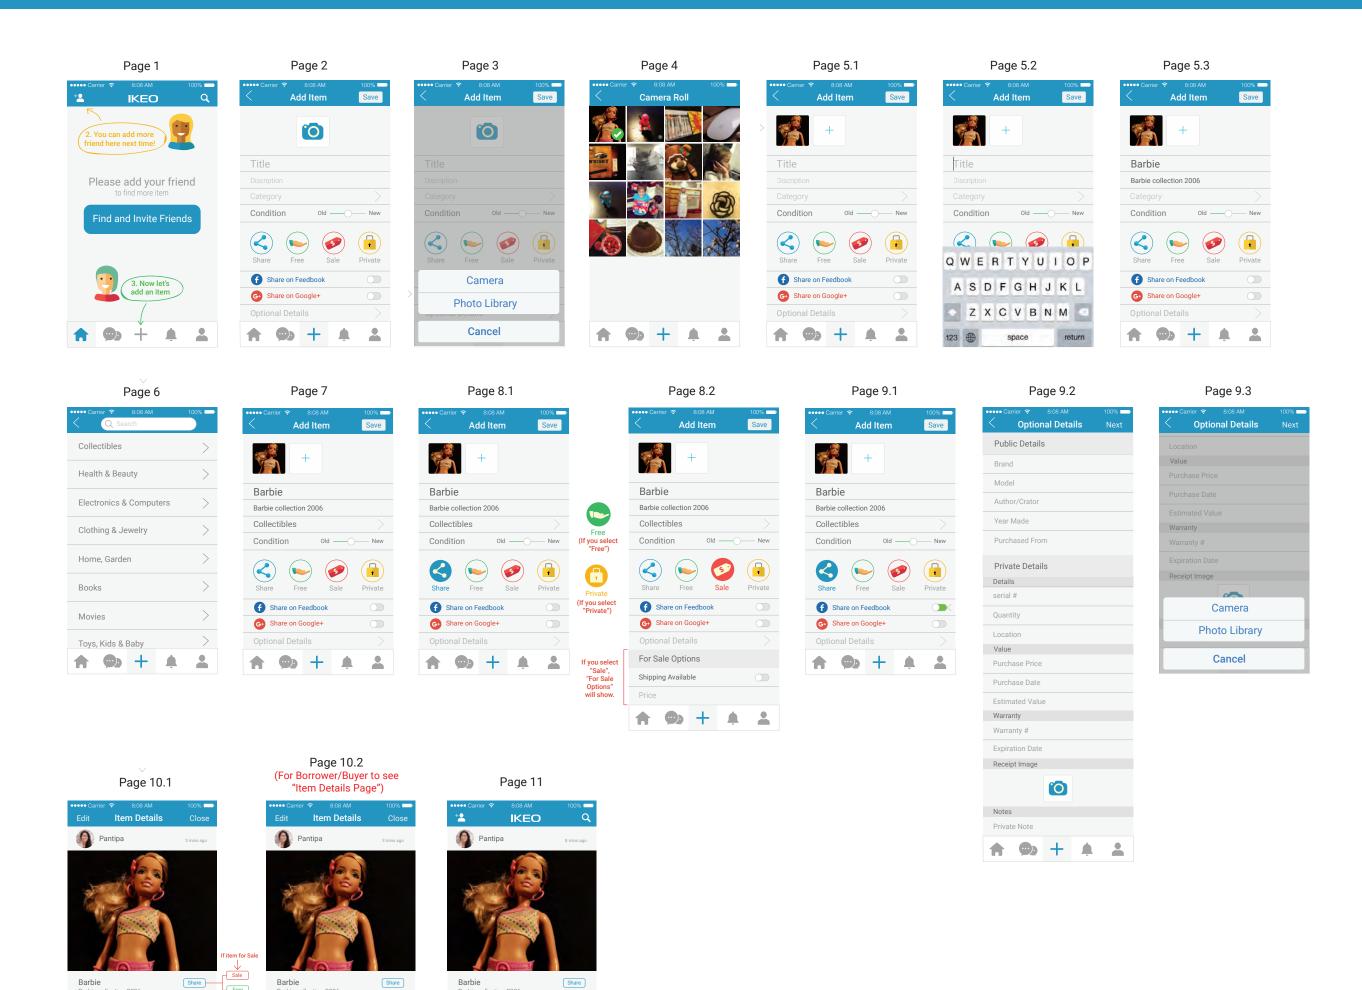

st Category Condition

A Q . + M 1

### **Task Flow Revision**



# WIREFRAME SKETCHES

### **WIREFRAME SKETCHES TASK #1**



### **WIREFRAME SKETCHES TASK #2**



# LOW-FIDILITY WIREFRAME

### Lo-Fi Wireframe Task #1: New User (Create Account & Add Friend)



### Lo-Fi Wireframe Task #2: Add Item & Share Item



# UI DESIGN (OPTIONAL DESIGN)











#### Nreader App by Amanda koh jia xin, via Behance

Bē by Amanda koh jia xin

₮±3k ♥ 405

Pinned from behance.net







Ø

**@** 

























Unique App Design, Nreader #App #Design (www.pinterest.com...)

Bē by Amanda koh jia xin

₹± 2.3k ♥ 268

Pinned from behance.net













# Iconography





















### Optional UI Style



### Final UI DesignTask #1































# Final UI Design Task #2



| ₩0

**2** 

♠ 
♠ 
♣ 
♣

**●**0 | **●**2

ondition 5 out of 10

**^ 9** +

**●**0 | **●**2

John

### **Newsfeed Page**



### Final



### **Interactive Prototype**



To View interactive Prototype, please contact pantipamd@gmail.com

# THANK YOU